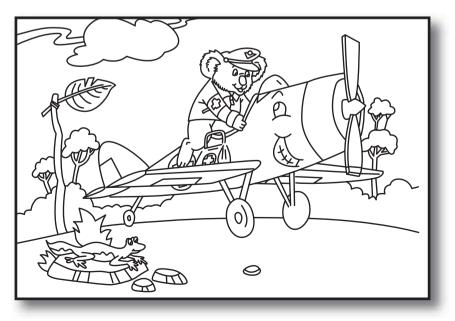

## 2. Colour the picture.

Permission is given to teachers to reproduce this page for classroom use.