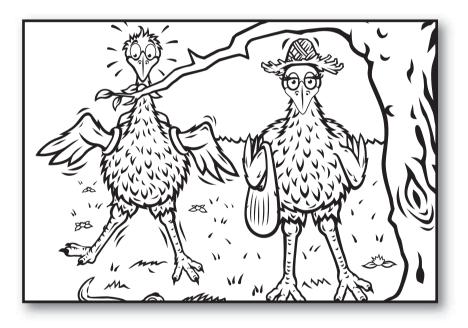

14 a Listen to Me Name

I. Circle the personal pronouns.

me Eddie Emu she Mother Emu he you lizard I butterfly

2. Circle the sentence that best explains what is happening in this picture.

She went under it. "Look out for the tree, Eddie!" Crash! Eddie hit the tree.

## Mother Emu

Hit a tree Pulled out a tray of apples Looking at a bumblebee Went under it Looking at a butterfly Went over it Got a bag Fell in the mud Went round it Fell in the stream Looking at a lizard Looking at plums

Eddie